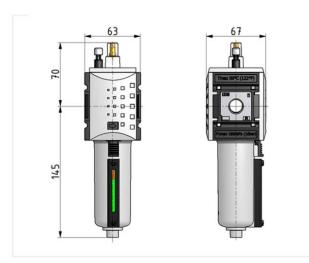

Housing PA66 GF60

Connecting thread Material: Die-cast zinc

Sight dome PC Sealant NBR

Oil grade CL 32 acc. to DIN 51517-ISO VG 32 Flow rate measurement At  $P_2 = 6$  bar and pressure drop  $\Delta_p = 1$  bar

| Oil-mist lubricator with metal bowl and sight glass |          |        |      |                    |
|-----------------------------------------------------|----------|--------|------|--------------------|
| Art. No.                                            | Type No. | Thread | Size | Flow rate<br>l/min |
| 139514                                              | FU 903-M | G 3/8  | 2    | 8000               |
| 139515                                              | FU 904-M | G 1/2  | 2    | 8000               |