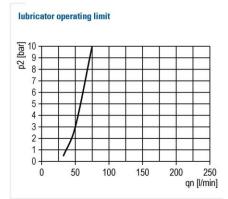

When the oil filling button on the top of the device is pressed, a Venturi nozzle opens and sucks oil into the bowl under vacuum.

Max. input pressure 16 bar

Temperature range -10 °C to 50 °C

Medium Compressed air, neutral gases