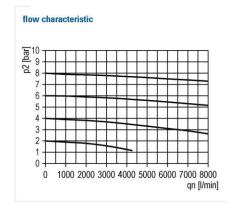

Housing PA66 GF60

Connecting thread Material: Die-cast zinc

Sight dome PC Sealant NBR

Oil grade CL 32 acc. to DIN 51517-ISO VG 32 Flow rate measurement At  $P_2 = 6$  bar and pressure drop  $\Delta_p = 1$  bar

| Oil-mist lubricator with metal bowl and sight glass |          |        |      |                    |
|-----------------------------------------------------|----------|--------|------|--------------------|
| Art. No.                                            | Type No. | Thread | Size | Flow rate<br>l/min |
| 139514                                              | FU 903-M | G 3/8  | 2    | 8000               |
| 139515                                              | FU 904-M | G 1/2  | 2    | 8000               |